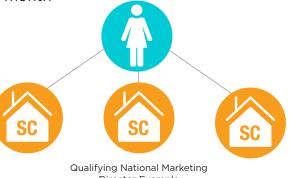

# QUALIFYING NATIONAL MARKETING DIRECTOR

# **3 SC lines in Performance Bonus (PB) for both months**

- PB lines in bonus must be Working Lines by second month
  - A Working Line for a QNMD promotion will be a MINIMUM OF 8 ACTIVE/ WORKING REPS that have a minimum of 3-5 customers each, creating a minimum of 90 PAID PVC per Rep ONMD
- ▶ ALL 3 SC lines in PB must be EFFECTIVE by second month
- SC lines in PB using EXCESS to gualify may affect promotion approval

Director Example